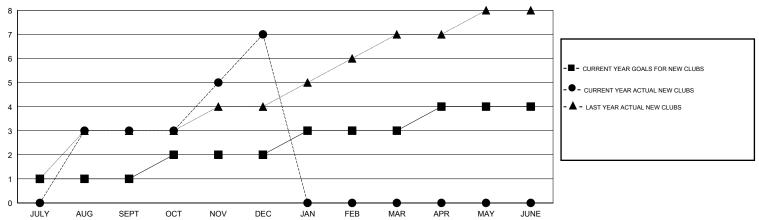

### GOALS AND ACTUAL NEW CLUBS CUMULATIVE

# GMT: KAMLESH JAIN LOCATION INDIA GMT CA 6

| Clubs                 |                  |           |                  |                  | Members               |                    |                                     |                    |                  |
|-----------------------|------------------|-----------|------------------|------------------|-----------------------|--------------------|-------------------------------------|--------------------|------------------|
| RESULTS FOR 2016-2017 |                  |           |                  |                  | RESULTS FOR 2016-2017 |                    |                                     |                    |                  |
| QUARTER               | NEW CLUB<br>GOAL | NEW CLUBS | DROPPED<br>CLUBS | NET<br>GAIN/LOSS | QUARTER               | NEW MEMBER<br>GOAL | CHARTER AND<br>NEW MEMBERS<br>ADDED | DROPPED<br>MEMBERS | NET<br>GAIN/LOSS |
| JULY/AUG/SEPT         | 1                | 3         | 0                | 3                | JULY/AUG/SEPT         | 20                 | 124                                 | 131                | -7               |
| OCT/NOV/DEC           | 1                | 4         | 1                | 3                | OCT/NOV/DEC           | 55                 | 187                                 | 59                 | 128              |
| JAN/FEB/MAR           | 1                | 0         | 0                | 0                | JAN/FEB/MAR           | 40                 | 0                                   | 0                  | 0                |
| APR/MAY/JUNE          | 1                | 0         | 0                | 0                | APR/MAY/JUNE          | 15                 | 0                                   | 0                  | 0                |